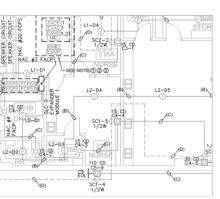

HelpGate® specializes exclusively in CAD DRAFTING for Fire and Security. HelpGate's expertise is in producing *bid, installation, permit, and asbuilt* CAD drawings to the highest industry standards for fire and security.

- BID SETS: HelpGate® designs fire and security systems and produces bid packages including bid specifications, floor plans, device layouts, riser diagrams and detailed engineering in compliance with AHJ and applicable codes. These sets can be distributed among potential bidders and provides oversight to the bidding process up to recommendation.
- PERMIT SETS: A "Permit" set is a set of shop drawings customized to comply with minimum standards of local ordinances and adopted codes of a local AHJ in order to obtain an installation permit. Permit sets may require a signature and stamp by a Professional Engineer or a NICET certified technician in addition to the installer's license. Permit drawings are submitted to the AHJ which reviews the drawings and has the authority to approve or reject.
- INSTALLATION SETS: These are the sets that the installation team will use to perform the installation once the Permit Set has been approved. HelpGate® installation sets are highly detailed documents that include device location, wiring, wiring paths, elevations, point-to-point and riser diagrams, programming matrices, panel closets, etc. and customized drawings relevant to specific manufacturers. Our installation sets are preferred by highly trained technicians because of its clarity and ease of interpretation.
- PRECORD DRAWINGS: Also known as "Certifying As-Built or Record Drawings," these are drawings professionally edited by a CAD Engineer utilizing "As-Built" drawings to show the condition of an installation at the time the documentation is signed, dated, and released by the installation contractor's representative.