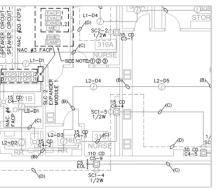

HelpGate® specializes exclusively in CAD DRAFTING for Fire and Security. HelpGate's expertise is in producing *bid, installation, permit, and asbuilt* CAD drawings to the highest industry standards for fire and security.

- BID SETS: HelpGate® designs fire and security systems and produces bid packages including bid specifications, floor plans, device layouts, riser diagrams and detailed engineering in compliance with AHJ and applicable codes. These sets can be distributed among potential bidders and provides oversight to the bidding process up to recommendation.
- PERMIT SETS: A "Permit" set is a set of shop drawings customized to comply with minimum standards of local ordinances and adopted codes of a local AHJ in order to obtain an installation permit. Permit sets may require a signature and stamp by a Professional Engineer or a NICET certified technician in addition to the installer's license. Permit drawings are submitted to the AHJ which reviews the drawings and has the authority to approve or reject.
- INSTALLATION SETS: These are the sets that the installation team will use to perform the installation once the Permit Set has been approved. HelpGate® installation sets are highly detailed documents that include device location, wiring, wiring paths, elevations, point-to-point and riser diagrams, programming matrices, panel closets, etc. and customized drawings relevant to specific manufacturers. Our installation sets are preferred by highly trained technicians because of its clarity and ease of interpretation.
- PRECORD DRAWINGS: Also known as "Certifying As-Built or Record Drawings," these are drawings professionally edited by a CAD Engineer utilizing "As-Built" drawings to show the condition of an installation at the time the documentation is signed, dated, and released by the installation contractor's representative.